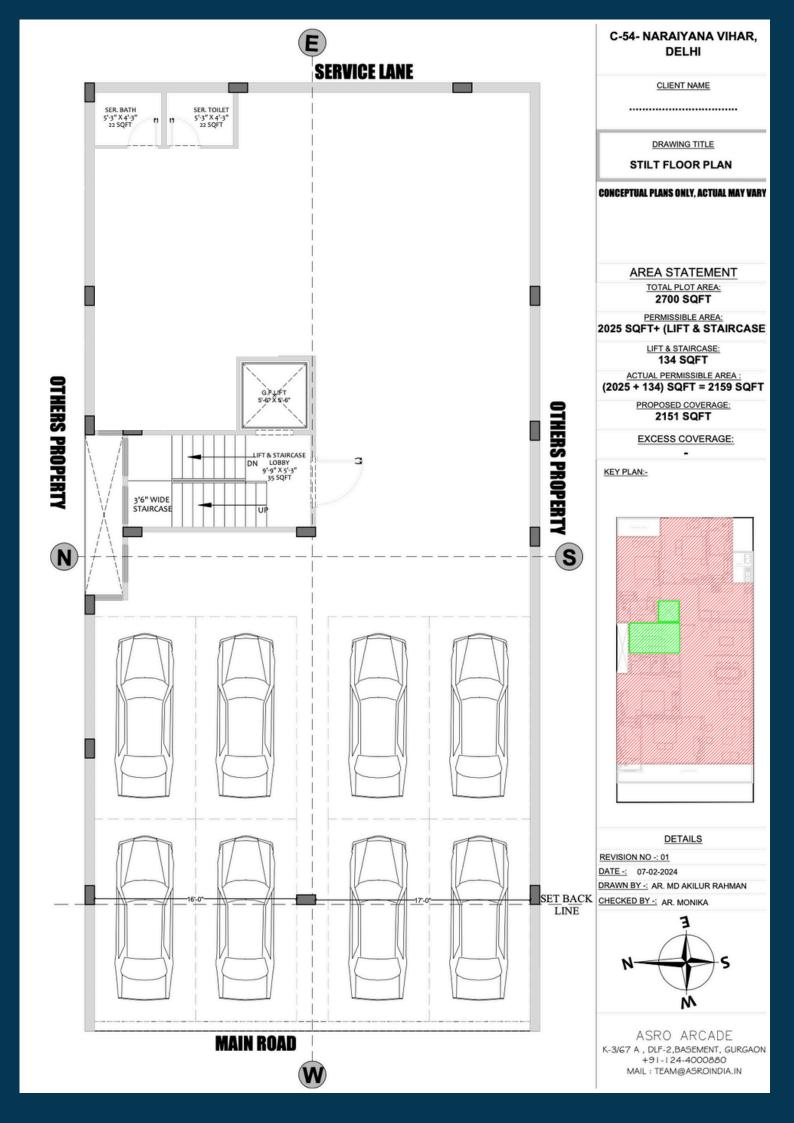

## **STILT PARKING**

A STILT CAR PARKING IN A BUILDING IS A SEMI-OPEN & SAFE SPACE RESERVED FOR PARKING ON THE GROUND FLOOR FOR RESIDENT

#### **PARKING SPECS**

The parking at the ground floor shall be as working drawing approved by architect

#### WALL

Walls of stilt parking shall be covered with texture paint/ Tiles/ Stones

#### POP

Cove ceiling in stilt area